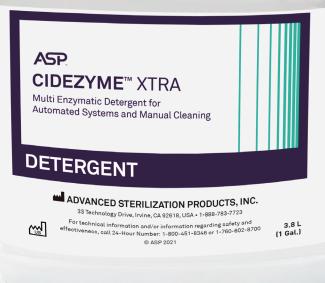

# CIDEZYME<sup>TM</sup> XTRA MULTI ENZYMATIC DETERGENT

## CIDEZYME<sup>TM</sup> XTRA MULTI ENZYMATIC DETERGENT

### **Ordering Information**

REORDER NO.

**DESCRIPTION** 

**CASE CONTENTS** 

22591

3.8 l container

2 x 3.8 l

FOR MORE INFORMATION PLEASE VISIT ASP.COM OR CONTACT YOUR ASP LOCAL REPRESENTATIVE